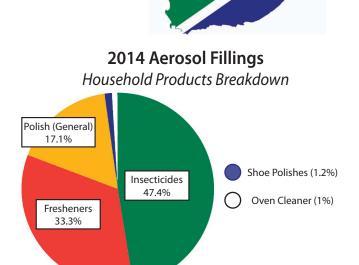

Insecticides accounted for 53.4 million fillings, a 14.1% climb, and Air Fresheners rose to 37.5 million units, a 7.4%

After a small increase in 2013, imports fell 1.4 million to 30.7 million units. SPRAY

## 2012-2014 Aerosol Filling Statistics by Category (in millions)

| Category             | 2012  | 2013  | 2014  | % Change | Imports (2014) |
|----------------------|-------|-------|-------|----------|----------------|
| Personal Care        | 128.4 | 136.5 | 147.2 | 7.8%     | 14.9           |
| Deodorants           | 117.9 | 126.0 | 135.0 | 7.1%     | 11.2           |
| Hair Care            | 9.8   | 10.4  | 12.0  | 15.4%    | 0.2            |
| Shaving              | 0.7   | 0.1   | 0.2   | 100%     | 3.5            |
| Household            | 93.8  | 102.5 | 112.6 | 9.9%     | 10.3           |
| Insecticides         | 39.2  | 46.8  | 53.4  | 14.1%    | 3.0            |
| Fresheners           | 33.0  | 34.9  | 37.5  | 7.4%     | 5.0            |
| Polish (General)     | 18.4  | 18.8  | 19.2  | 2.1%     | 2.0            |
| Shoe Polishes        | 1.0   | 1.0   | 1.4   | 40%      | 0.1            |
| Oven Cleaner         | 1.2   | 1.1   | 1.1   |          | 0.2            |
| Miscellaneous        |       |       |       |          |                |
| Care Care/Lubricants | 8.3   | 8.9   | 9.8   | 10.1%    | 1.2            |
| Paint                | 9.5   | 8.0   | 8.0   |          | 1.9            |
| Other                | 4.9   | 5.6   | 5.7   | 1.8%     | 2.4            |
| Totals               | 244.5 | 261.5 | 283.3 | 8.3%     | 30.7           |